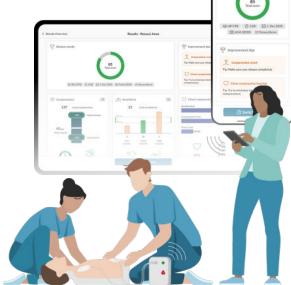

#### **QCPR** Enabled

Manikins easily stack for convenient transport and storage.

Get quality feedback on compressions and ventilations.

# QCPR App

Multiple Manikins.
Different Devices.
One App.