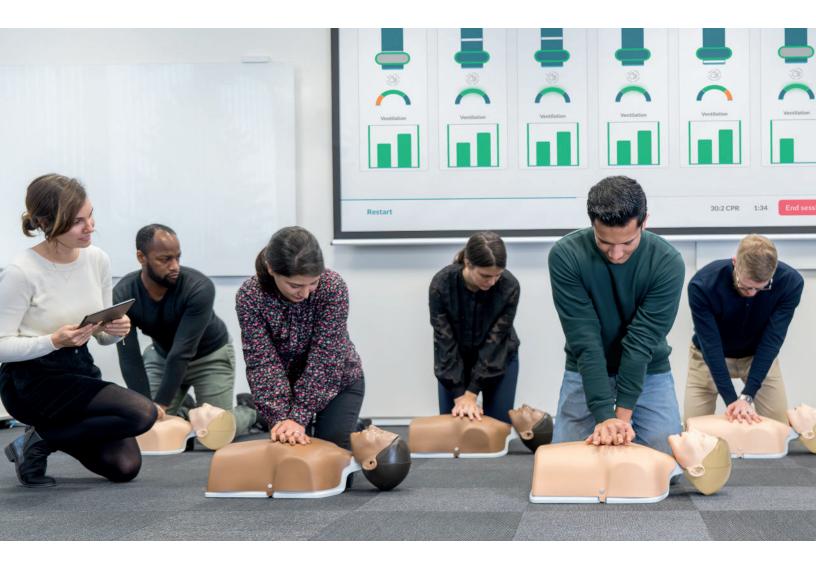

# Little Anne

Improving the efficiency of instructor-led CPR training

The latest generation Little Anne takes your CPR classroom setup and training experiences to the next level with a simple yet sophisticated design that makes everything easier and more efficient. The new Little Anne is QCPR enabled and built with the expected durability of a Little Anne, all while six manikins can stack inside the travel case. Plus, the new design is made with recycled plastics to reduce C02 impact.

#### **QCPR** Enabled

Manikins easily stack for convenient transport and storage.

Get quality feedback on compressions and ventilations.