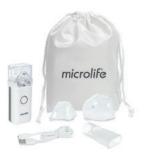

#### Fully equipped

- With adult and child face masks, mouthpiece and carrying bag
- Easy storage and transportation
- Intuitive design for comfortable filling of medication