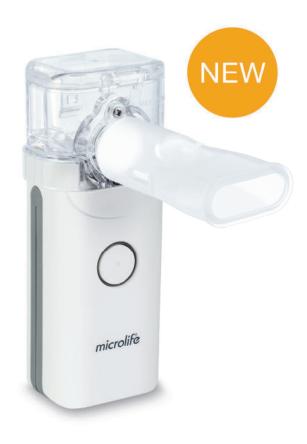

# Compact and PORTABLE

Small, silent and light solution for the whole family

## **NEB**900

## Rechargable mesh nebuliser

- Portable, pocket size design
- One button User friendly interface
- Ultra light and silent with two speed nebulisation levels
- Nebulisation rate: 0.3 ml/min. (NaCl 0.9 %)
- Particle size: < 3.5 μm (MMAD)
- Acoustic noise level: <30 dBA</li>