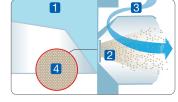

#### **Efficient Nebulisation System**

- 1 Medication (prescription only).
- 2 Aerosol of medication: 5 μm, capable of penetrating the drug quickly and deeply into the lungs.
- 3 The mesh operates with a high frequency vibration which helps to deliver the medication quickly and helps to shorten the therapeutic session.
- 4 Mesh:
- High anti-oxidized mesh delivers stable particles whilst providing a longer lifetime for the device.
- High vibrating frequency (approximately 103 kHz ± 10%) increases the nebulisation rate.