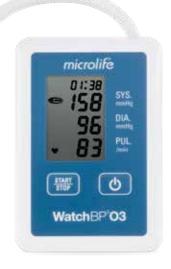

## **Watch**BP

## O3Ambulatory

## Professional 24-hour blood pressure monitor

User-friendly Ambulatory blood pressure monitor for 24-hours blood pressure measurements

**Customize your ABPM** according to your needs with additional, helpful technology features: